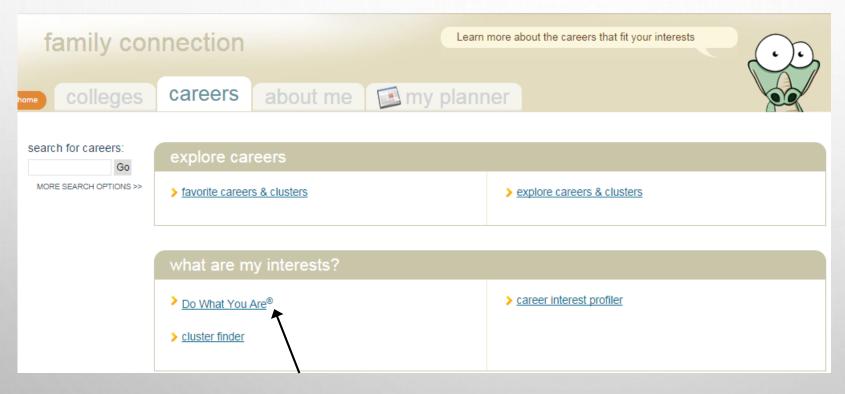

## CAREERS TAB

Students completed the "Do What You Are" assessment during the guidance counselor classroom lesson in December.

Do What You Are: Personality Test ()

### MY FAVORITE CAREERS AND CLUSTERS

### my favorite careers & clusters