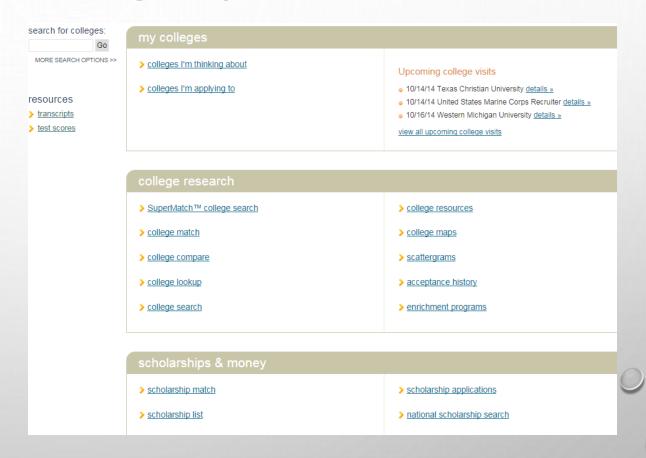

### COLLEGES

- WILL PROBABLY BE THE MOST USED TAB AT WSHS!
- INCLUDES COLLEGE REP VISITS TO WSHS, SUPERMATCH COLLEGE SEARCH, SCHOLARSHIP SEARCH, AND ABILITY TO LINK TO COLLEGE WEBSITES.

### COLLEGES

SuperMatch:

Narrow down the list of schools your student is interested in using the categories... you do not need to complete every step unless you want to \*Students can add schools to Colleges

I'm thinking about

Special Services

a SuperMatch™ search